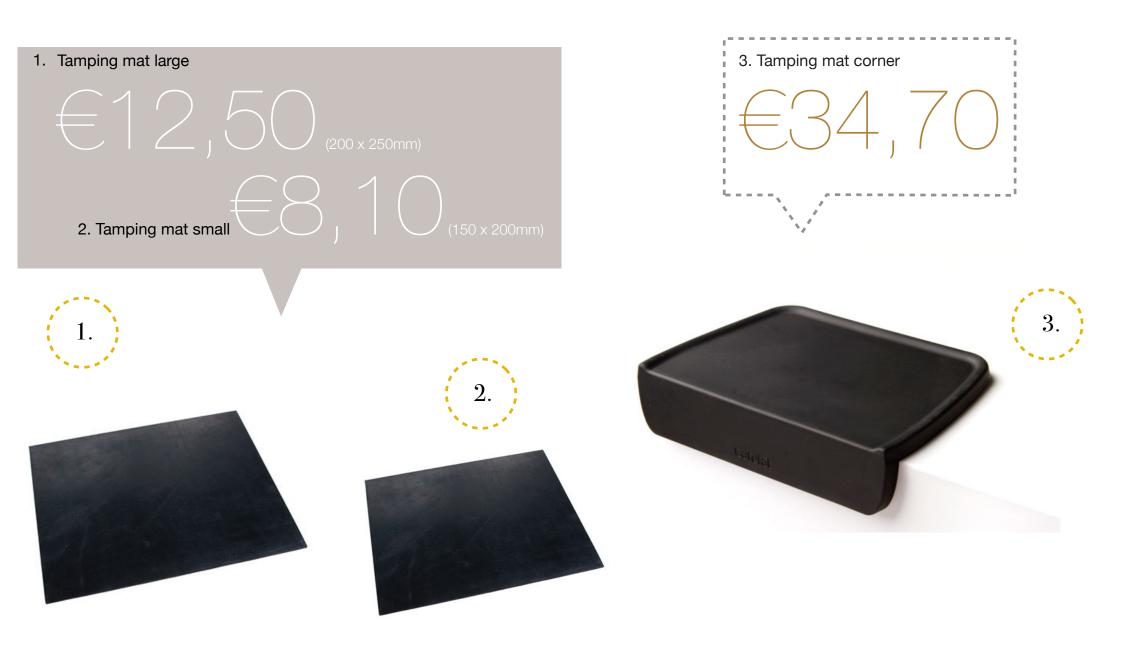

#### ACADEMIA DO CAFÉ

1. Moinho Mahlkönig E65S

4

2. Grinder Mahlkönig Peak

| TO THE AMOUNTS PRESENTED SHOULD BE ADDED VAT AT THE LEGAL RATE. |
|-----------------------------------------------------------------|
| Some products are only available upon request.                  |
| All contents, products and prices are subject to changes.       |
| Last Update: March 2020                                         |
| PAYMENT CONDITIONS: PAYMENT UPON ORDER                          |