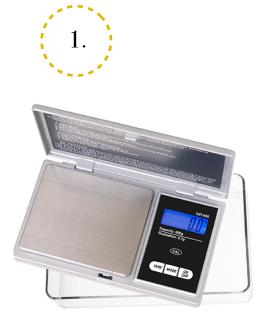

#### 1. Digital precision scale

Capacity: 600g Resolution: 0,1g

3. Weighing cup for ground coffee 3.