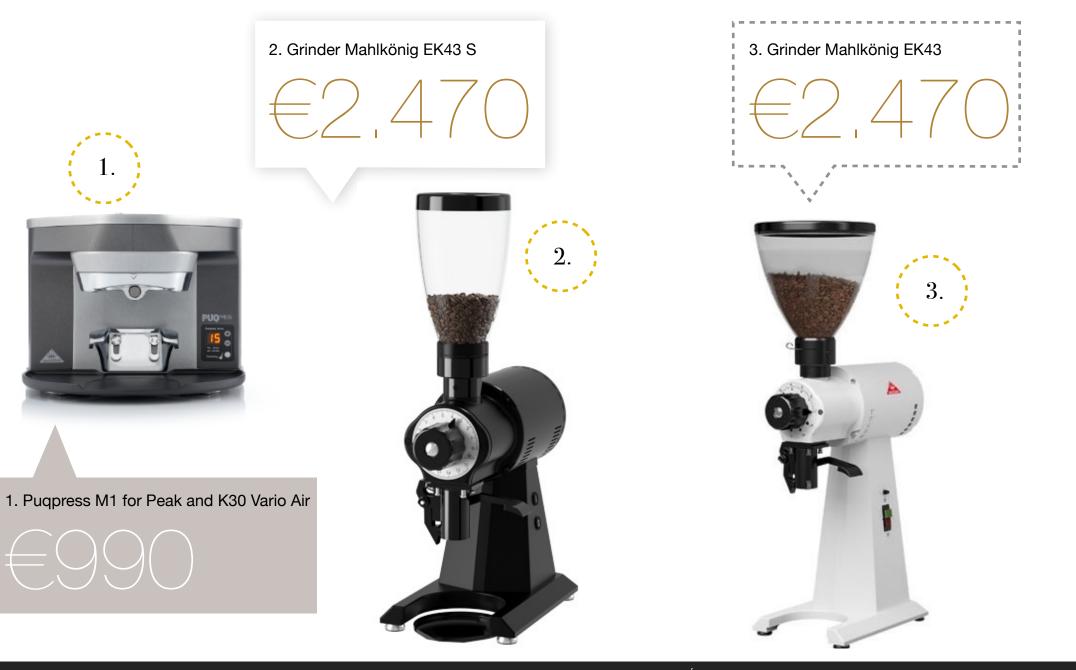

#### ACADEMIA DO CAFÉ

1. Moinho Mahlkönig E65S

4

2. Grinder Mahlkönig Peak

| TO THE AMOUNTS PRESENTED SHOULD BE ADDED VAT AT THE LEGAL RATE. |
|-----------------------------------------------------------------|
| Some products are only available upon request.                  |
| All contents, products and prices are subject to changes.       |
| Last Update: March 2020                                         |
| PAYMENT CONDITIONS: PAYMENT UPON ORDER                          |