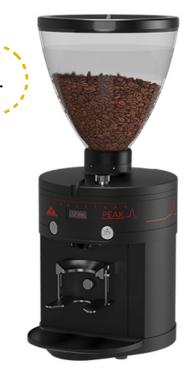

#### ACADEMIA DO CAFÉ

1. Grinder Mahlkönig K30 TWIN 2.0 Hybrid

6

2. Grinder Mahlkönig K30 2.0

3. Grinder Mahlkönig TANZANIA 3

Contact us if you are interested in any other model of Mahlkönig grinders

TO THE AMOUNTS PRESENTED SHOULD BE ADDED VAT AT THE LEGAL RATE. Some products are only available upon request. All contents, products and prices are subject to changes. Last Update: March 2020