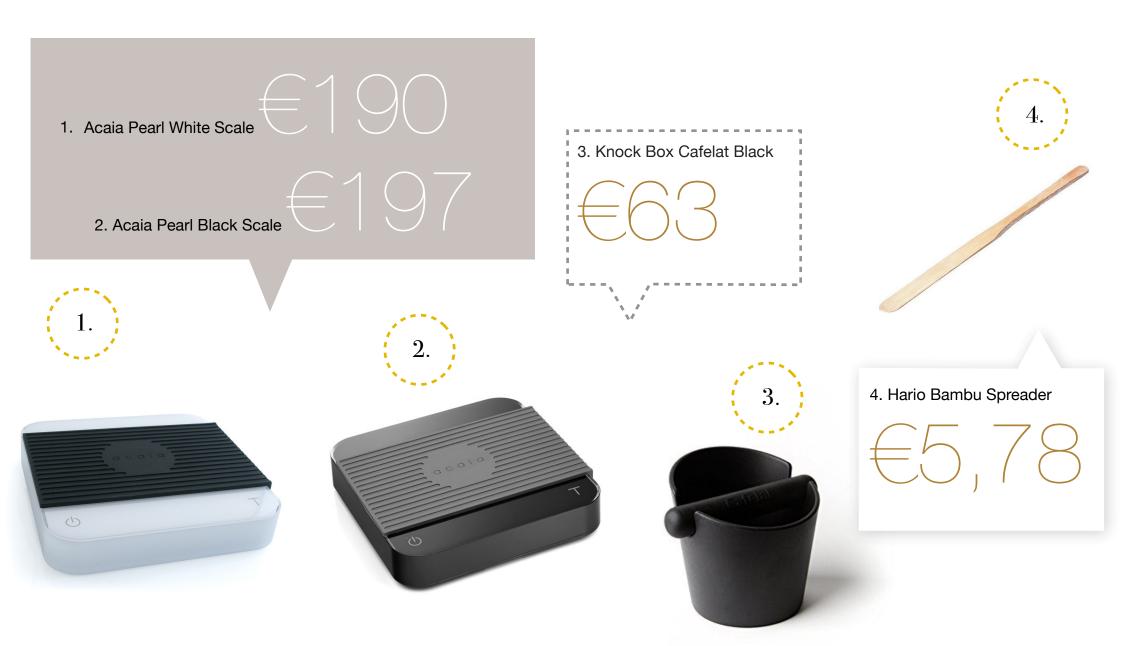

#### 1. Digital precision scale

Capacity: 600g Resolution: 0,1g

3. Weighing cup for ground coffee 3.