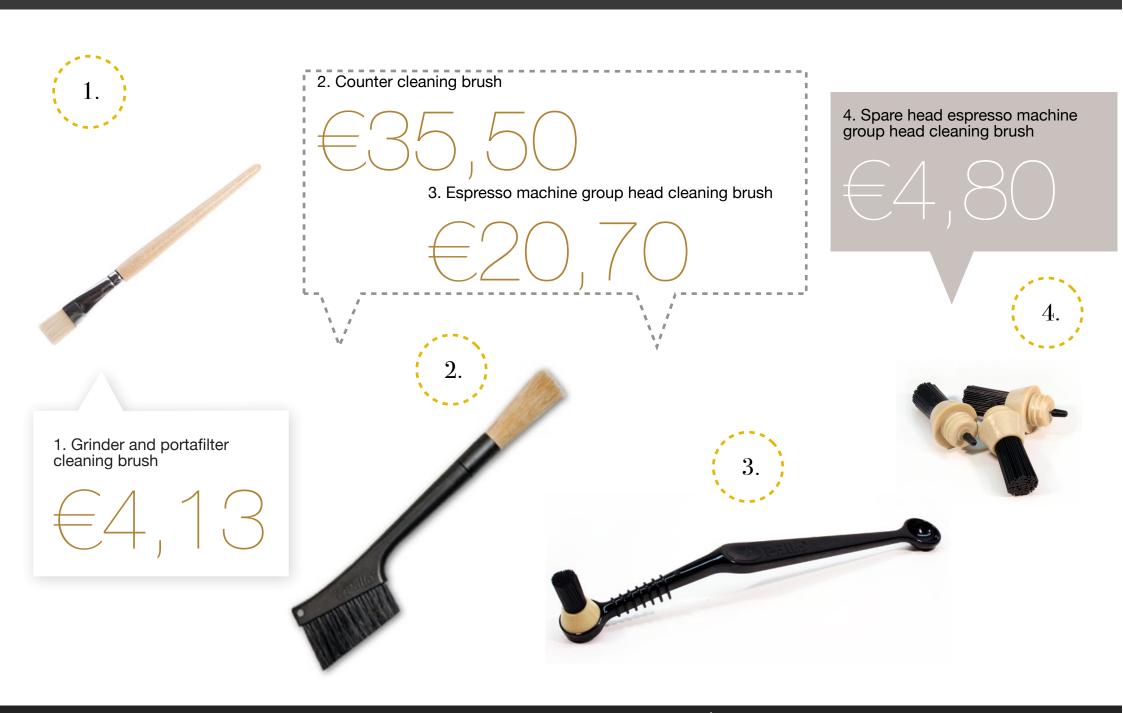

#### ACADEMIA DO CAFÉ

1. Grey microfiber cloth

Anti-fingerprint Suitable for cleaning the portafilter and the espresso coffee machine