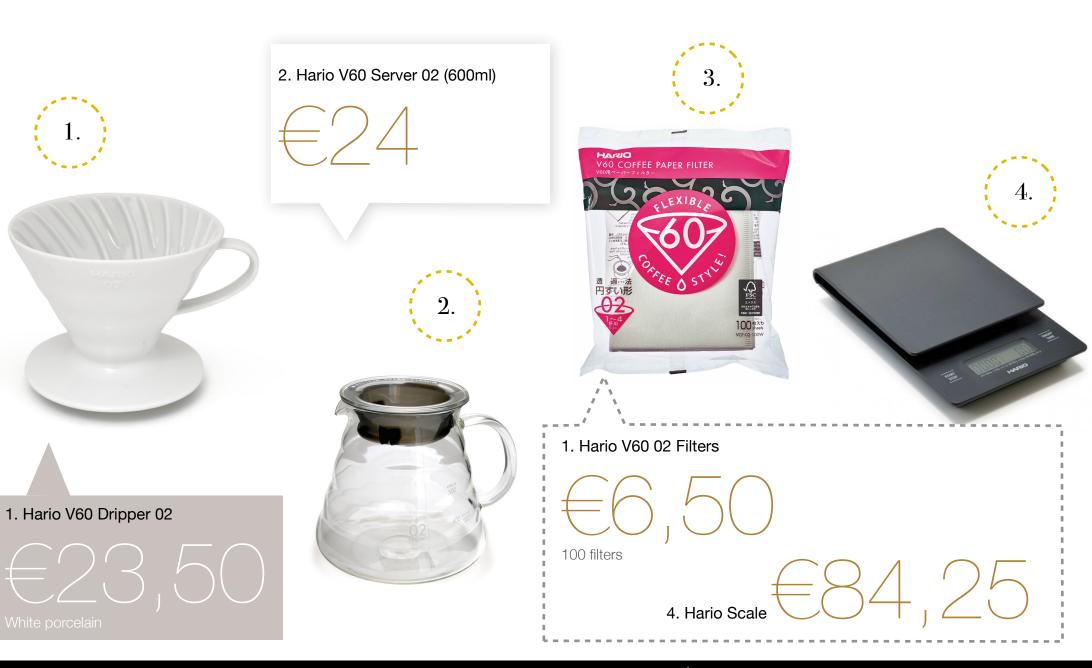

#### ACADEMIA DO CAFÉ

Rua Xavier Araújo, Loja 8-D 1600-226 Lisboa - Portucal Phone: +351 217 271 068 Mobile: www

1. Drawing bottle

 $\pm 24.80$ 

3.

#### 1. Digital precision scale

Capacity: 600g Resolution: 0,1g

3. Weighing cup for ground coffee 3.