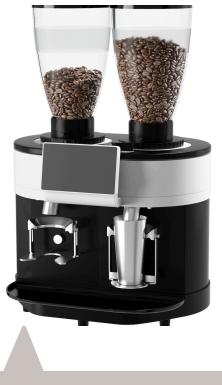

#### ACADEMIA DO CAFÉ

1. Grinder Mahlkönig K30 TWIN 2.0 Hybrid

6

2. Grinder Mahlkönig K30 2.0

3. Grinder Mahlkönig TANZANIA 3

Contact us if you are interested in any other model of Mahlkönig grinders

TO THE AMOUNTS PRESENTED SHOULD BE ADDED VAT AT THE LEGAL RATE. Some products are only available upon request. All contents, products and prices are subject to changes. Last Update: March 2020