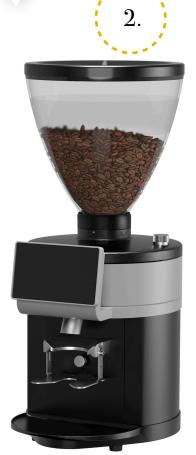

#### ACADEMIA DO CAFÉ

1. Moinho Mahlkönig E65S

4

2. Grinder Mahlkönig Peak

| TO THE AMOUNTS PRESENTED SHOULD BE ADDED VAT AT THE LEGAL RATE. |
|-----------------------------------------------------------------|
| Some products are only available upon request.                  |
| All contents, products and prices are subject to changes.       |
| Last Update: March 2020                                         |
| PAYMENT CONDITIONS: PAYMENT UPON ORDER                          |