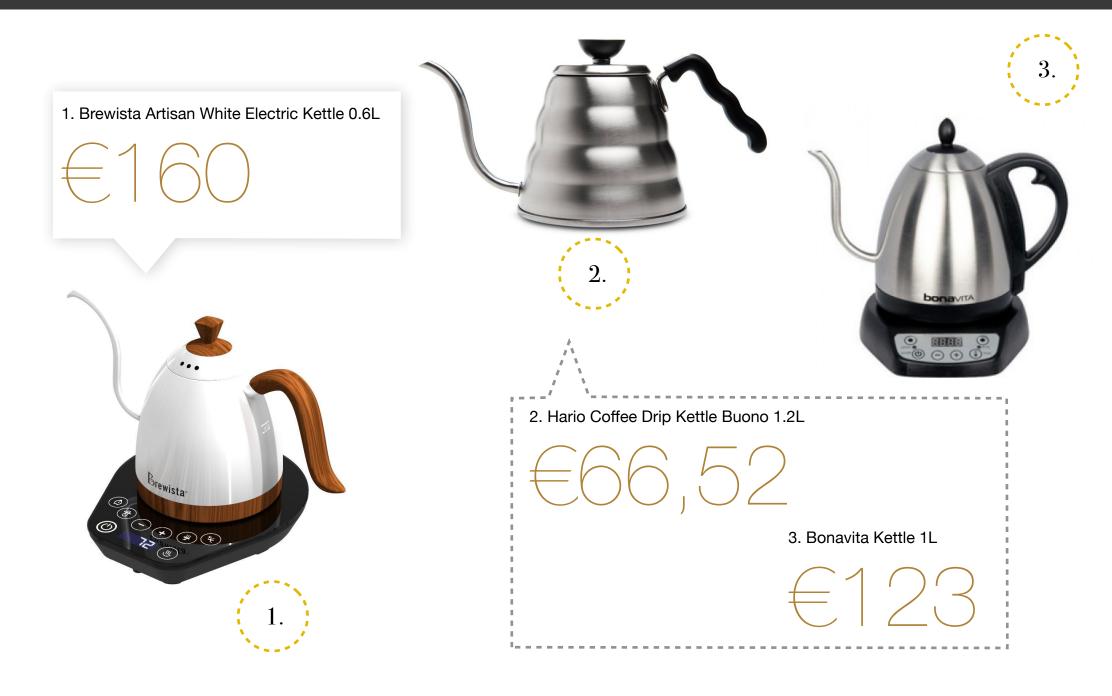

upon request.

All contents, products and prices are subject to changes.

Last Update: March 2020

PAYMENT CONDITIONS: PAYMENT UPON ORDER

#### ACADEMIA DO CAFÉ



1. Grey microfiber cloth



Anti-fingerprint Suitable for cleaning the portafilter and the espresso coffee machine

## 2. Black and grey microfiber cloths

Set of 4 cloths





#### TO THE AMOUNTS PRESENTED SHOULD BE ADDED VAT AT THE LEGAL RATE.

Some products are only available upon request

ALL CONTENTS, PRODUCTS AND PRICES ARE SUBJECT TO CHANGE

Last Update: March 2020

14 PAYMENT CONDITIONS: PAYMENT UPON ORDE

#### ACADEMIA DO CAFÉ



Some products are only available upon request. All contents, products and prices are subject to changes. Last Update: March 2020 Payment Conditions: payment upon order

#### ACADEMIA DO CAFÉ



Last Update: March 2020

#### ACADEMIA DO CAFÉ

Rua Xavier Araújo, Loja 8-D 1600-226 Lisboa - Portugal

Mobile: +351 919 255 729 Email: formacao@academiadocafe.pt WWW.ACADEMIADOCAFE.PT



Some products are only available upon request.

 $\mbox{All contents},$  products and prices are subject to changes.

- Last Update: March 2020
- PAYMENT CONDITIONS: PAYMENT UPON ORDER

#### ACADEMIA DO CAFÉ



#### TO THE AMOUNTS PRESENTED SHOULD BE ADDED VAT AT THE LEGAL RATE. Some products are only available upon request.

All contents, products and prices are subject to chan Last Update: March 2020 18 Payment Conditions: payment upon order



Some products are only available upon request.

 $\mbox{All contents},\mbox{ products}\mbox{ and}\mbox{ prices}\mbox{ are subject to changes}.$ 

Last Update: